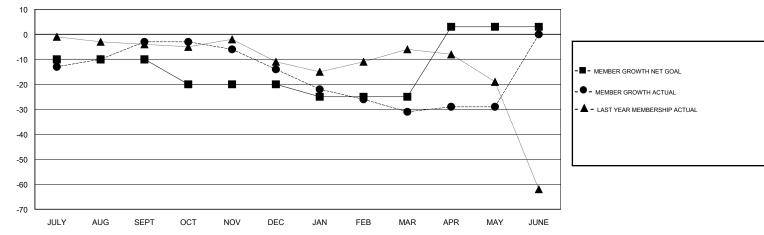

#### GOALS AND ACTUAL MEMBERS CUMULATIVE

| DROPPED CLUBS: 1  DROPPED MEMBERS |    | 21 CLUBS OF 34 ADDED 1 OR MORE<br>NEW MEMBERS | GENDER DISTRIBUTION  MALE 738 (71.51%)  FEMALE 294 (28.49%)  Women Percentage Fiscal Year Goal: 25% |     |  |
|-----------------------------------|----|-----------------------------------------------|-----------------------------------------------------------------------------------------------------|-----|--|
| DECEASED                          | 21 | CLICK HERE FOR CUMULATIVE                     | TOTAL FAMILY UNIT MEMBERS                                                                           | 222 |  |
| CLUB CANCELLED 0 OTHER 76         |    | MEMBERSHIP DATA                               | FAMILY MEMBERS PAYING HALF                                                                          |     |  |
| TOTAL                             | 97 |                                               |                                                                                                     |     |  |